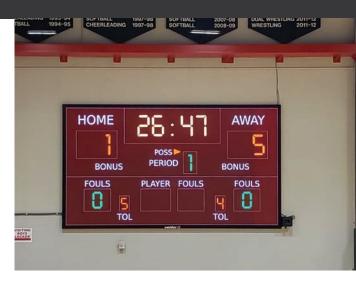

Above: SignWorks Pro, Inc. | Bowdon High School | Bowdon, GA | 16mm | 288 x 522 | 16' x 29' Bottom Left: Power Ad Co. | Milton High School | Milton, GA | 16mm | 324 x 576 | 18' x 32' Bottom Right: SignWorks Pro, Inc. | University of West Georgia Coliseum | Carrollton, GA | 4mm | 720 x 1296 | 9'5" x 17'