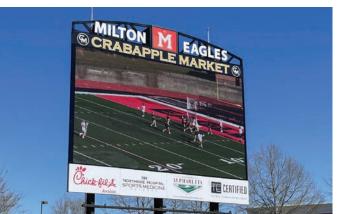

Above: SignWorks Pro, Inc. | Bowdon High School | Bowdon, GA | 16mm | 288 x 522 | 16' x 29' Bottom Left: Power Ad Co. | Milton High School | Milton, GA | 16mm | 324 x 576 | 18' x 32' Bottom Right: SignWorks Pro, Inc. | University of West Georgia Coliseum | Carrollton, GA | 4mm | 720 x 1296 | 9'5" x 17'