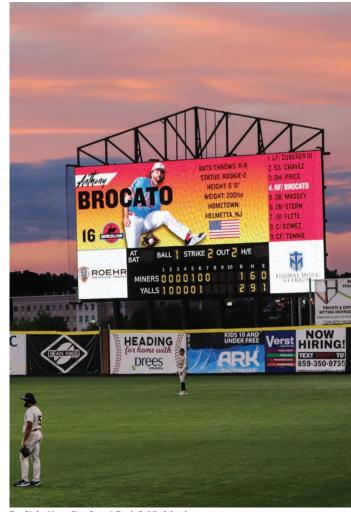

Explore the complete product line at watchfiresigns.com/score.

University of Wisconsin Parkside | Kenosha, WI | 3.9mm | 768 x 1408 | 9'10" x 18'1"

Top Right: Metro Sign Corp. I Tuttle Public Schools Tuttle, OK I 3.9mm I 640 x 1152 I 8'2" x 14'9" Bottom Right: Atlantic Sign Co. I Florence Yalls Florence, KY I 16mm I 450 x 954 I 25' x 53'