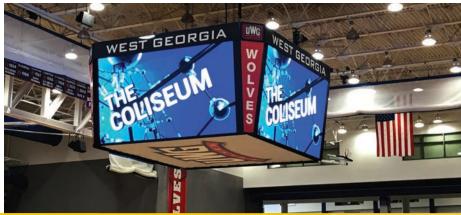

Above: SignWorks Pro, Inc. | Bowdon High School | Bowdon, GA | 16mm | 288 x 522 | 16' x 29' Bottom Left: Power Ad Co. | Milton High School | Milton, GA | 16mm | 324 x 576 | 18' x 32' Bottom Right: SignWorks Pro, Inc. | University of West Georgia Coliseum | Carrollton, GA | 4mm | 720 x 1296 | 9'5" x 17'