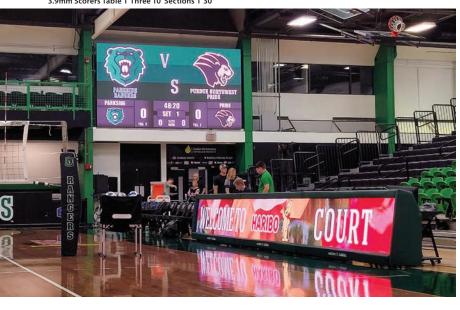

Explore the complete product line at watchfiresigns.com/score.

University of Wisconsin Parkside | Kenosha, WI | 3.9mm | 768 x 1408 | 9'10" x 18'1"

Top Right: Metro Sign Corp. I Tuttle Public Schools Tuttle, OK I 3.9mm I 640 x 1152 I 8'2" x 14'9" Bottom Right: Atlantic Sign Co. I Florence Yalls Florence, KY I 16mm I 450 x 954 I 25' x 53'